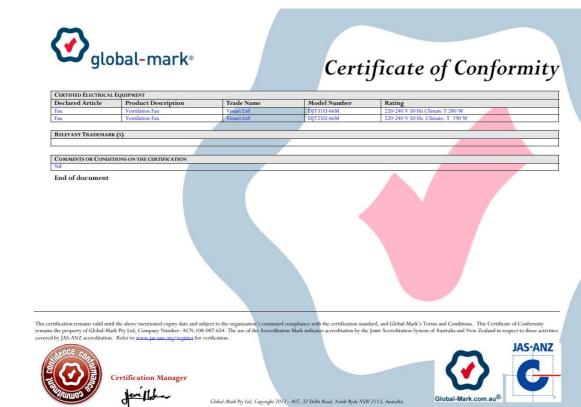

Global-Mark Pty. Ltd., certify the electrical equipment described hereunder complies with standards listed herein and authorises the certificate holder to affix the mentioned mark to products of the same type; or the Regulatory Compliance Mark (RCM) provided that the requirements of all relevant parts of AS/NZS 4417 applicable to the article are fulfilled. In placing the authorised mark on the product, the certificate holder makes a declaration of compliance with the certification standard(s) and confirms that the product is identical to the product certified herein.