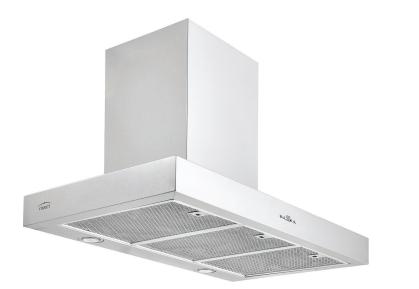

## VISBCS900/SS

## STAINLESS BOX CANOPY 900

- High performance, 5 speed silent inline fan
- Twin 2 x 3.5w LED lights (GU10 cool white Led)
- Airflow options 1030m3 or 1800m3 fan
- 5 year NZ parts failure warranty
- 200mm duct outlet
- Auto off timer
- Suitable to reach 2.7m ceiling heights (flue extenstions available)
- Wall fixing dimensions: 415mm from rangehood base @ a span of 280mm
- Underside of rangehood to top of fan outlet: 420mm