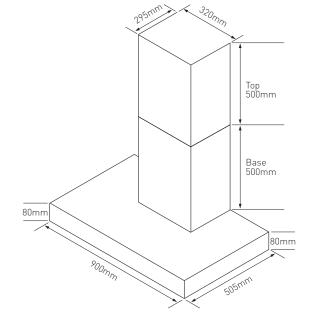

## STAINLESS BOX CANOPY 900

- High performance, 5 speed silent inline fan
- Twin 2 x 3.5w LED lights (GU10 cool white Led)
- Airflow options 1030m3 or 1800m3 fan
- 5 year NZ parts failure warranty
- 200mm duct outlet
- Auto off timer
- Suitable to reach 2.7m ceiling heights (flue extenstions available)
- Wall fixing dimensions: 415mm from rangehood base @ a span of 280mm
- Underside of rangehood to top of fan outlet: 420mm