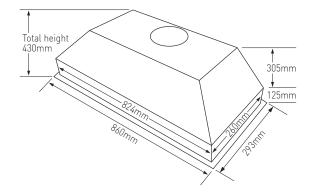

## VISPP900S

**POWERPAK 900S** 

SPECIFICATIONS:

- High performance, 3 speed motor
- Twin 2 x 3.5w LED lights (GU10 cool white Led)
- Airflow maximum 1000m3
- Noise Level 61DB @ 1000m3
- 5 year NZ parts failure warranty
- Auto off timer 1-15mins
- Excess oil drip tray
- 150mm duct outlet
- Cut out dimensions: 830mm x 265mm
- Underside of rangehood to top of fan outlet: 450mm