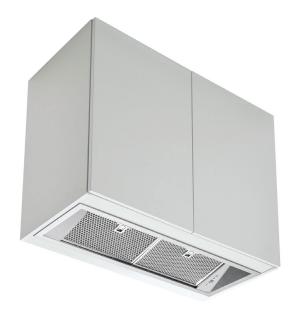

## VISPP900S

**POWERPAK 900S** 

SPECIFICATIONS:

- High performance, 3 speed motor
- Twin 2 x 3.5w LED lights (GU10 cool white Led)
- Airflow maximum 1000m3
- Noise Level 61DB @ 1000m3
- 5 year NZ parts failure warranty
- Auto off timer 1-15mins
- Excess oil drip tray
- 150mm duct outlet
- Cut out dimensions: 830mm x 265mm
- Underside of rangehood to top of fan outlet: 450mm