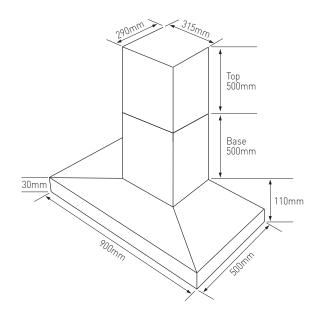

## VISC900B

VOGUE BLACK

SPECIFICATIONS:

- High performance, 3 speed motor
- Twin 2 x 3.5w LED lights (GU10 cool white Led)
- Airflow maximum 1000m3
- Noise level 61DB @ 1000m3
- 5 year NZ parts failure warranty
- Excess oil drip tray
- 150mm duct outlet
- Suitable to reach 2.7m ceiling heights
- Flue cover heights: Base 500mm Top 500mm
- Wall fixing dimensions:
  415mm from rangehood base @ a span of 255mm
- Underside of rangehood to top of fan outlet: 470mm