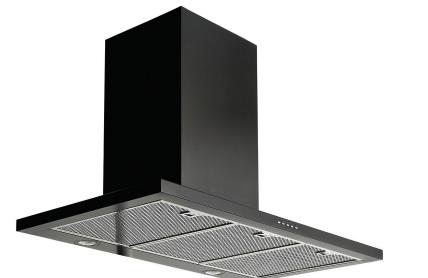

## VISC900B

VOGUE BLACK

SPECIFICATIONS:

- High performance, 3 speed motor
- Twin 2 x 3.5w LED lights (GU10 cool white Led)
- Airflow maximum 1000m3
- Noise level 61DB @ 1000m3
- 5 year NZ parts failure warranty
- Excess oil drip tray
- 150mm duct outlet
- Suitable to reach 2.7m ceiling heights
- Flue cover heights: Base 500mm Top 500mm
- Wall fixing dimensions:
  415mm from rangehood base @ a span of 255mm
- Underside of rangehood to top of fan outlet: 470mm